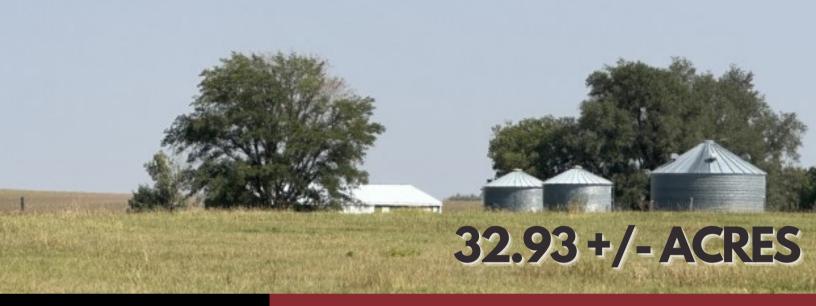

### PROPERTY INFORMATION

32.92+/- ACRES BON HOMME COUNTY, SOUTH DAKOTA

LEGAL DESCRIPTION: W1/2NW1/4NW1/4 SECTION 22 & N1140' OF THE E610' LESS HWY IN THE NE1/4 SECTION 21
TOWNSHIP 93N, RANGE 60 W OF THE 6TH PM

### PROPERTY DESCRIPTION:

32.92 +/- acres located in the Missouri Valley. This is meticulously maintained acreage ideal for the livestock lover, hobby farm, or outdoorsman. Features include great access from Hwy 37 just outside of Springfield, SD and includes a homestead made up of a 1,044 sq ft home and numerous out buildings.