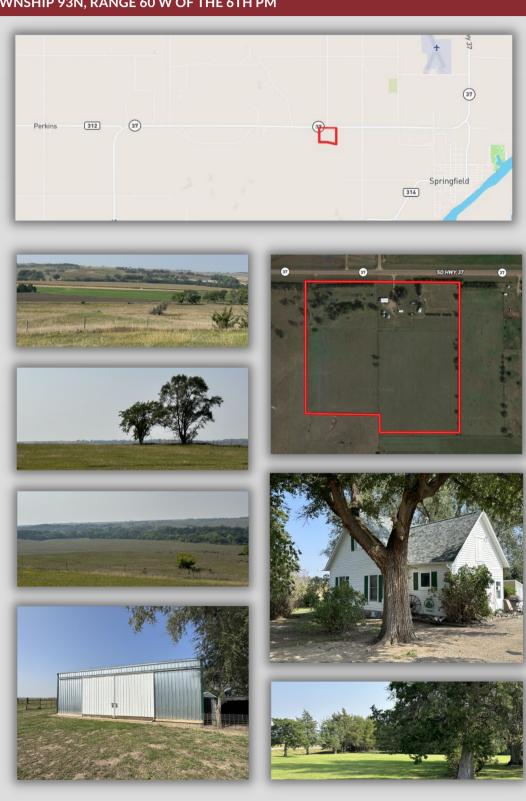

### PROPERTY INFORMATION

32.92+/- ACRES BON HOMME COUNTY, SOUTH DAKOTA

LEGAL DESCRIPTION: W1/2NW1/4NW1/4 SECTION 22 & N1140' OF THE E610' LESS HWY IN THE NE1/4 SECTION 21
TOWNSHIP 93N, RANGE 60 W OF THE 6TH PM

### PROPERTY DESCRIPTION:

32.92 +/- acres located in the Missouri Valley. This is meticulously maintained acreage ideal for the livestock lover, hobby farm, or outdoorsman. Features include great access from Hwy 37 just outside of Springfield, SD and includes a homestead made up of a 1,044 sq ft home and numerous out buildings.

#### **IMPROVEMENTS:**

1,044 sq ft Home; 30' x 60' Insulated Shop; 20' x 40' Calving Barn; Numerous Outbuildings.

#### **PROPERTY LOCATION:**

West of Springfield 1.5 Miles on Hwy 37

KYLE CONNOT LAND SPECIALIST (402) 340-0493

Stracke Realty, LLC, DBA Stracke Land & Realty has obtained this information from sources we have deemed reliable. All boundary lines contained in any advertising are for visual aid only and do not represent the location of any existing fence lines. Stracke Realty, LLC makes no guarantees, warranty or representation about the accuracy of this information. This information is submitted subject to the possibility of errors, omissions price changes, or any other conditions. All prospective buyers are urged to consult with their own tax and legal counsel and conduct their own investigation of the property or transaction.